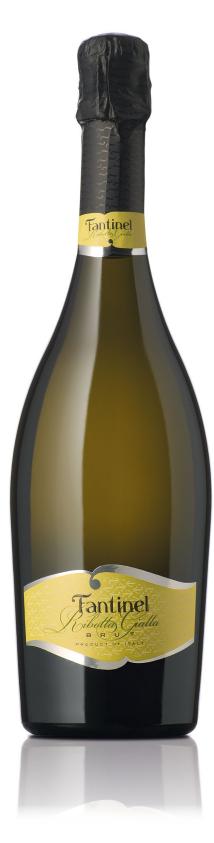

## RIBOLLA GIALLA BRUT

Brightly straw-yellow coloured, it presents fruity scents, revealing to the palate its lively fresh and charmingly harmonic essence. A long Charmat for this exclusive sparkling wine enhancing with authenticity the indigenous Ribolla Gialla vine.

Origin: Estate in Tauriano (PN). Grapes: Ribolla Gialla. Sparkling wine-making method: Long Charmat Method. Bead: fine and persistent. Appearance: bright straw-yellow with green transparencies. Nose: intense, elegant, with fruity notes. Palate: fresh, lively, well structured. Alcoholic strength: 12% vol. Ideal serving temperature: 7-8°C. Pairings: aperitif, perfect with fish-based dishes.